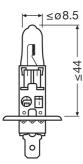

# Physical Attributes & Dimensions

| Diameter       | 8.5 mm  |
|----------------|---------|
| Product weight | 6.30 g  |
| Length         | 62.5 mm |
| Lamp base      | P14.5s  |