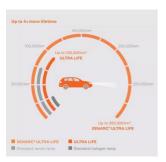

## Extra lifetime Up to four times longer lifetime compared to standard halogen lamps

More durability For longer replacement cycles and additional reliability and comfort

#### The durable light with up to four times longer lifetime

OSRAM ULTRA LIFE automotive lamps are a favorite when it comes to durability. They have an impressive lifespan up to four times longer compared to standard halogen lamps and last up to 100,000 km (with an average annual mileage of 14,259 km and 60% light on). OSRAM provides a 4 year guarantee for the reliable ULTRA LIFE headlight lamps (www.osram.com/am-guarantee). In addition to this, ULTRA LIFE headlight lamps have a modern design with silver cap (H4/H7/H11). They are therefore ideal for frequent drivers or people who use daytime running lights, and can also be used in clear-glass headlights.