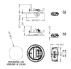

|

| Product Data                    |                                  |
|---------------------------------|----------------------------------|
| Full product code               | 579873116                        |
| Order product name              | Zaia recessed white 1x6.5W 10.7V |
| EAN/UPC - Product               | 8717943747269                    |
| Order code                      | 915002548201                     |
| Numerator - Quantity Per Pack   | 1                                |
| Numerator - Packs per outer box | 16                               |
| Material Nr. (12NC)             | 915002548201                     |
| Net Weight (Piece)              | 0.524 kg                         |

Datasheet, 2018, October 5 data subject to change

## Zaia

## Dimensional drawing



Residential Collection spot