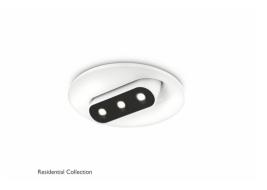

# Zaia recessed white 1x6.5W 10.7V

Zaia - recessed LED - white - 1 pc - 7.5 W - 10.7 V

#### **Product data**

| General Information      |                                      |
|--------------------------|--------------------------------------|
| Number of light sources  | 1 pc                                 |
| Family name              | Zaia                                 |
| Product type             | recessed LED                         |
| Lamp type                | IEDSS                                |
|                          |                                      |
| Operating and Electrical |                                      |
| Maximum lamp power       | 7.5 W                                |
| Input Voltage            | 10.7 V                               |
|                          |                                      |
| Mechanical and Housing   |                                      |
| Color                    | white                                |
|                          |                                      |
| Approval and Application |                                      |
| Ingress protection code  | IP21 [ Finger-protected, drip-proof] |
|                          |                                      |