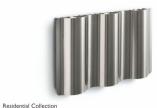

# **Sunkiss**

## Sunkiss wall lantern inox 6x2W SELV

Sunkiss - wall lantern LED - inox - 6 pcs - 2.5 W - SELV V