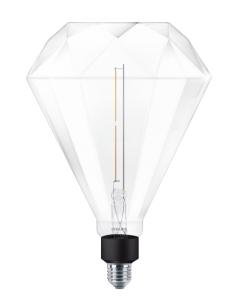

# LED diamond\_giant 35W E27 CL DIM

Featuring a classic heritage design, Classic filament LEDbulbs combine the familiar shapes of classic incandescent bulbs with the benefits of the long lasting LED technology. They deliver beautiful, decorative warm-white light while saving around 90% on energy costs compared with traditional light bulbs.

#### **Product data**

| General information                   |                     |
|---------------------------------------|---------------------|
| Cap-Base                              | E27 [ E27]          |
| EU RoHS compliant                     | Yes                 |
| Nominal Lifetime (Nom)                | 15000 h             |
| Switching Cycle                       | 20000X              |
| Technical Type                        | 4-35W               |
| Flux measurement reference            | Sphere              |
|                                       |                     |
| Light technical                       |                     |
| Color Code                            | 830 [ CCT of 3000K] |
| Luminous Flux (Nom)                   | 400 lm              |
| Color Designation                     | White (WH)          |
| Correlated Color Temperature (Nom)    | 3000 K              |
| Luminous Efficacy (rated) (Nom)       | 100.00 lm/W         |
| Color Consistency                     | <6                  |
| Color Rendering Index (Nom)           | 80                  |
| LLMF At End Of Nominal Lifetime (Nom) | 70 %                |
|                                       |                     |
| Operating and electrical              |                     |
| Input Frequency                       | 50 to 60 Hz         |
|                                       |                     |

| Power (Nom)                     | 4 W                        |
|---------------------------------|----------------------------|
| Lamp Current (Nom)              | 20 mA                      |
| Wattage Equivalent              | 35 W                       |
| Starting Time (Nom)             | 0.5 s                      |
| Warm Up Time to 60% Light (Nom) | 0.5 s                      |
| Power Factor (Nom)              | 0.9                        |
| Voltage (Nom)                   | 220-240 V                  |
|                                 |                            |
| Temperature                     |                            |
| T-Case Maximum (Nom)            | 30 ℃                       |
|                                 |                            |
| Controls and dimming            |                            |
| Dimmable                        | Only with specific dimmers |
|                                 |                            |
| Mechanical and housing          |                            |
| Bulb Finish                     | Clear                      |
| Bulb Shape                      | Diamond                    |
|                                 |                            |
| Approval and application        |                            |
| Energy Efficiency Class         | F                          |
|                                 |                            |