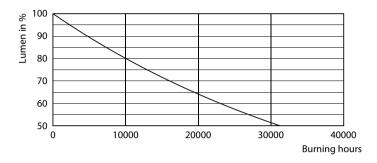

1869966662000                  |
| Order product name            | LED diamond_giant 35W E27 CL DIM |
| EAN/UPC - Product             | 8718699666620                    |

| Order code                      | 929002094601 |
|---------------------------------|--------------|
| Numerator - Quantity Per Pack   | 1            |
| Numerator - Packs per outer box | 2            |
| Material Nr. (12NC)             | 929002094601 |
| Net Weight (Piece)              | 0.442 kg     |
|                                 |              |

#### Dimensional drawing



LED diamond\_giant 35W E27 CL DIM

# Product D C LED diamond\_giant 35W E27 CL DIM 200 mm 293 mm

#### Photometric data







LED diamond giant 35W E27 CL DIM



LED diamond giant 35W E27 CL DIM

## Classic filament LEDbulbs

#### Lifetime





LED Crystal giant E27 DIM

LED Crystal giant E27 DIM