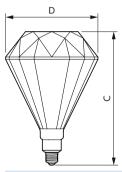

#### Dimensional drawing

LED diamond\_giant 35W E27 CL DIM

# Product D C LED diamond\_giant 35W E27 CL DIM 200 mm 293 mm