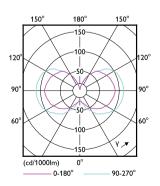

#### Photometric data

LED diamond giant 35W E27 CL DIM

LED diamond giant 35W E27 CL DIM