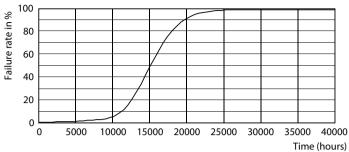

69966662000                  |
| Order product name            | LED diamond_giant 35W E27 CL DIM |
| EAN/UPC - Product             | 8718699666620                    |

| Order code                      | 929002094601 |
|---------------------------------|--------------|
| Numerator - Quantity Per Pack   | 1            |
| Numerator - Packs per outer box | 2            |
| Material Nr. (12NC)             | 929002094601 |
| Net Weight (Piece)              | 0.442 kg     |
|                                 |              |

#### Dimensional drawing



LED diamond\_giant 35W E27 CL DIM

# Product D C LED diamond\_giant 35W E27 CL DIM 200 mm 293 mm

#### Photometric data







LED diamond giant 35W E27 CL DIM



LED diamond giant 35W E27 CL DIM

## Classic filament LEDbulbs

#### Lifetime





LED Crystal giant E27 DIM

LED Crystal giant E27 DIM