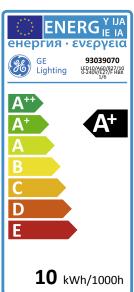

# Performance data

| Nominal beam angle [°]                           | 180   |
|--------------------------------------------------|-------|
| Weighted energy consumption [kWh/1000h]          | 10    |
| Energy efficiency class (EEC)                    | A+    |
| Rated life L70/B50 [h]                           | 15000 |
| Power factor                                     | 0.7   |
| Nominal correlated colour temperature (CCT) [K]] | 2700  |
| Nominal lumens [lm]                              | 810   |
| Colour Rendering Index (CRI) [Ra]                | 80    |

### **Electrical data**

| Nominal lamp power factor  | 0.7    |
|----------------------------|--------|
| Number of switching cycles | 100000 |
| Dimming Capability         | No     |
| Nominal power [W]          | 10     |