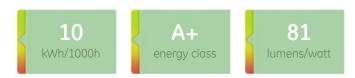

# Performance data

| Nominal beam angle [°]                           | 180   |
|--------------------------------------------------|-------|
| Weighted energy consumption [kWh/1000h]          | 10    |
| Energy efficiency class (EEC)                    | A+    |
| Rated life L70/B50 [h]                           | 15000 |
| Power factor                                     | 0.7   |
| Nominal correlated colour temperature (CCT) [K]] | 2700  |
| Nominal lumens [lm]                              | 810   |
| Colour Rendering Index (CRI) [Ra]                | 80    |